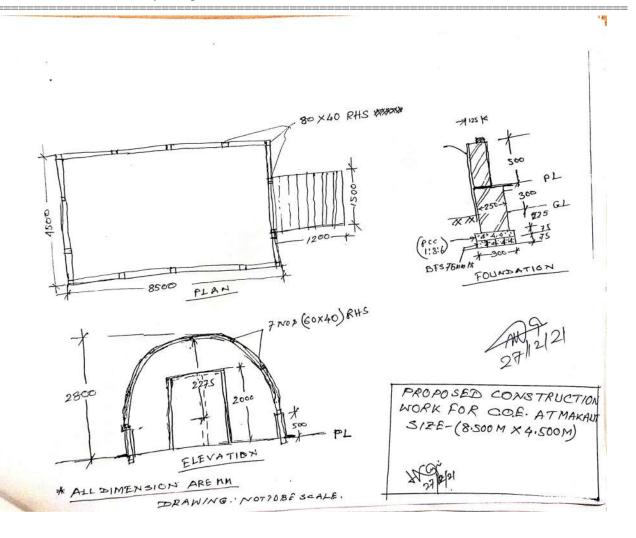

# Proposed Construction work for Controller of Examination store at Maulana Abul Kalam Azad University of Technology (MAKAUT) at Haringhata, Dist.- Nadia, West Bengal

Proposed Construction work for Controller of Examination store at Maulana Abul Kalam Azad University of Technology (MAKAUT) at
Haringhata, Dist.- Nadia, West Bengal

#### PREPARED BY ENGINEERING DEPT, MAKAUT WB, HARINGHATA CAMPUS

- Introduction: The University Authority of MaulanaAbulKalam Azad University of Technology has taken up a huge development activity (i.e immediate-completion of ongoing Laboratory-works (Electrical and Civil) and Store and also Construction-works. by approved resolution of A meeting held on 22/12/2021 in the Chamber of Hon'ble Vice-Chancellor under the chairmanship of Hon'ble Vice-Chancellor.) for its campus including its misc. minor construction works. The proposal for Proposed Construction work for COE Store to use as dept Store is one such step.
- The Controller of Examination Store: It is a Low cost economical Store not more than Ceiling Heigh 10Ft and provided minimum foundation to minimised the construction cost. The university is in urgent need of built up the Store in a suitble area within the campus premises, besides a huge requirement within a short time. .The envelop of the Store will be covered by Metal sheet (dome area) and by Brick Masonary structure(Founation and upto Sil Height) of different grade as specified.

The Facilities:all the spaces provided in the Store to meet the requirements for Store Purpuse only. Floor has been designed by providing Kota stone Slab in required thickness as Specified

Total area:.Store Size 8500mm x 4500mm (Excluding Plinth prrotection, Drainage etc.)

The Specification and Finishes: The detail specification of the Store is as follows.

Floor Finish: 18 mm. to 22 mm. thick kota stone slab

In side Wall Finish: internal Plastering work and Net Cement
Out Side Wall Finish: External Plastering work and Net Cement
Ceiling Work: Metal Sheeting on Structural Steel hollow Frame

Door: 1200x2100 Steel frame Door (single door)

(Formerly WEST BENGAL UNIVERSITY OF TECHNOLOGY)

Main Campus: NH 12, Haringhata, Post Office - Simhat, Police Station - Haringhata, Pin - 741249

City Campus: BF-142, Sector -I, Salt Lake, Kolkata -700 064